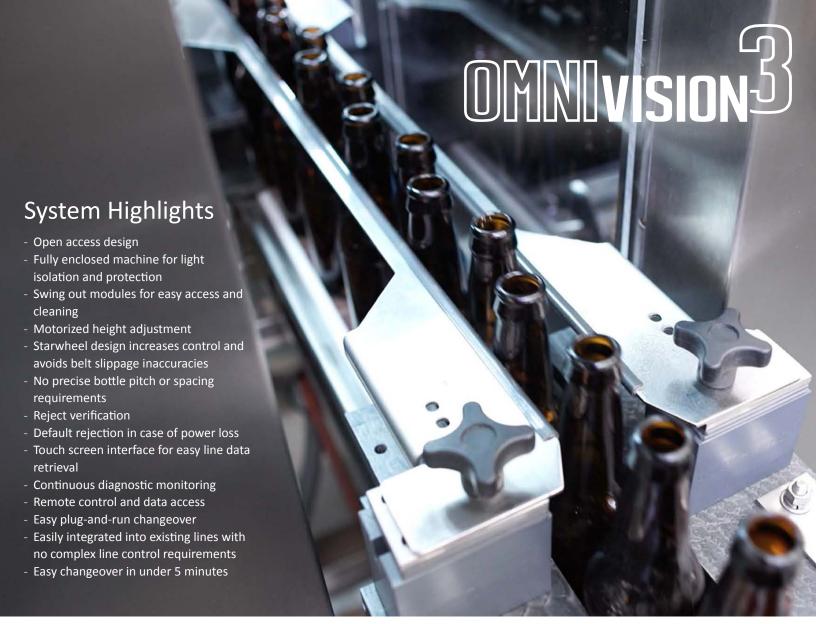

## The OMNIvision3 Detects:

- Residual liquid or caustic
- Foreign objects
- Base, finish, sidewall and thread defects
- Plastic films
- Glass chips
- Glass damage and scuffing
- Container imperfections