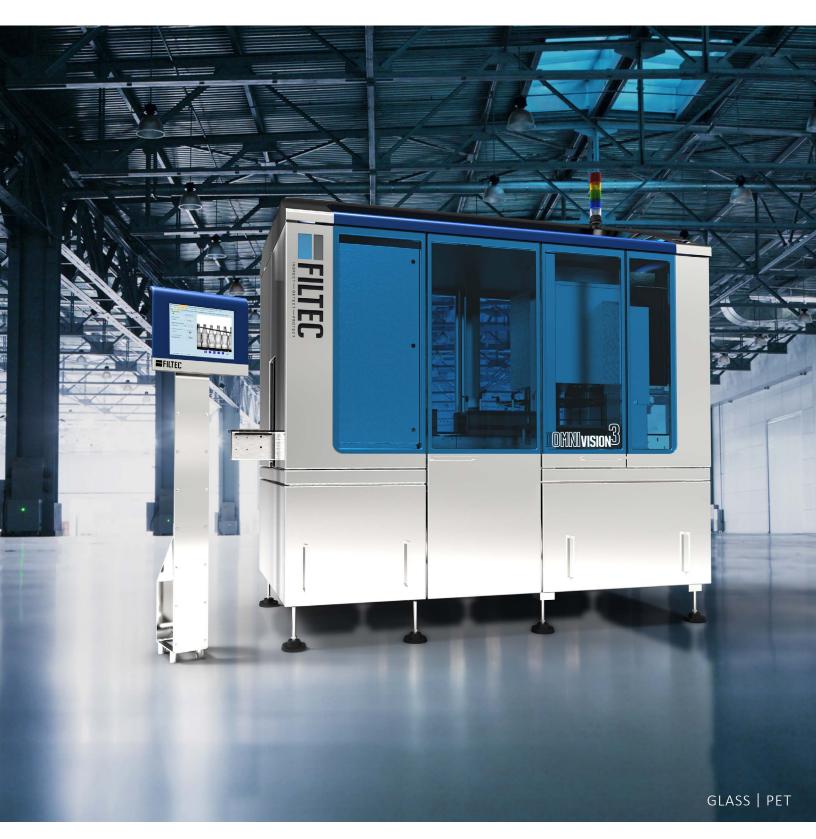

## 

ALL SURFACE EMPTY BOTTLE INSPECTION SYSTEM

Detects foreign objects and flaws in the base, sidewall, finish, and threads of empty transparent containers up to 1,400 units per min.

## The OMNIvision3 Detects:

- Residual liquid or caustic
- Foreign objects
- Base, finish, sidewall and thread defects
- Plastic films
- Glass chips
- Glass damage and scuffing
- Container imperfections