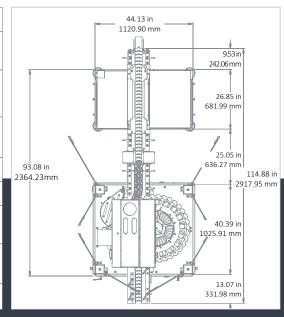

ntainer imperfections



## **Specifications:**

| Operating Speed            | Up to 1400 CPM                          |
|----------------------------|-----------------------------------------|
| Display<br>Languages       | Upon request                            |
| Networking<br>Interface    | TCP/IP (MODBUS,<br>Weihenstephan, OMAC) |
| Electrical<br>Requirements | 220 VAC, Single<br>Phase, 10A           |
| Air Consuption             | 8.5 SCFM (max)                          |
| Operating Temp.            | 0°C to 45°C                             |
| Operating<br>Humidity      | Max 95%,<br>non-condensing              |
| Materials                  | Stainless Steel<br>Construction         |
| Ingress Protection         | IP65                                    |

## **Dimensions:**